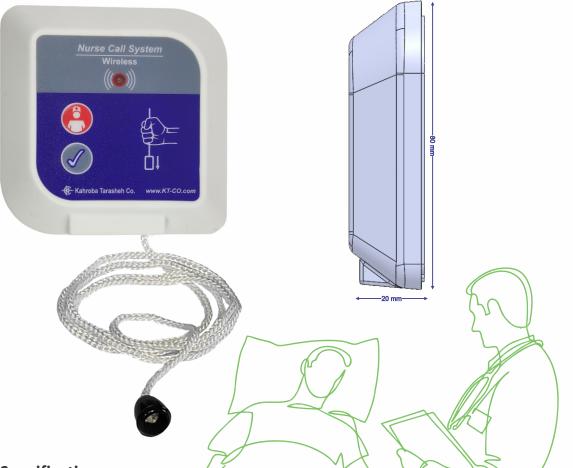

WIRELESS NCS- WIRELESS PULL CORD SWITCH (WT-01)

WT-01 is used in patient's bathroom, shower or similar areas making the call easier by pulling the cord and therefore activating a Nurse call on the management Staff Seven-segment Display (K-USB). WT-01 comes with a Cancel/Presence switch on the panel and is powered by a battery making it easy to install regardless of the facility wiring layout.

## **Technical Specifications:**

| Weight                | 60g                              |          |        |
|-----------------------|----------------------------------|----------|--------|
| Dimensions            | W: 80 mm                         | H: 80 mm | 0 m nĐ |
| Raw Material:         | Polycarbonate + ABS              |          |        |
| Color                 | White                            |          |        |
| Power Supply          | 12 V Battery                     |          |        |
| Battery Type          | 23AAlkaline                      |          |        |
| Battery Life          | 6 Months                         |          |        |
| Wireless Range        | 100 meters radius outdoors       |          |        |
| Wireless Frequency    | 433 MHz                          |          |        |
| Cord Capacity         | Max 20 Kg                        |          |        |
| Operating Temperature | $-10^{\circ}C \sim +50^{\circ}C$ |          |        |
| Operating Humidity    | 30-% ~ 80% RH                    |          |        |
| Mounting              | Surface/Flush                    |          |        |