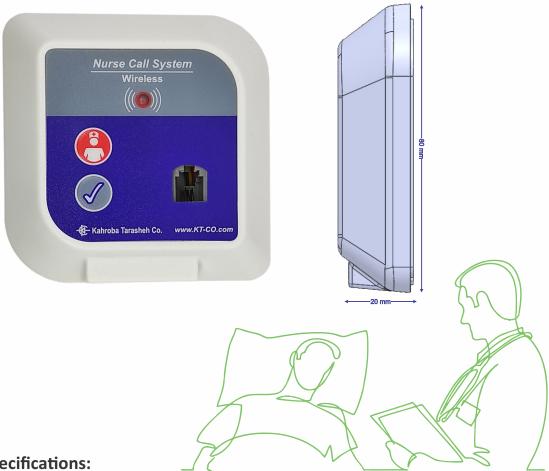

## WIRELESS NCS - PATIENT PANEL (WB-01/P)

WB-01/P comes with an RJ11 socket for Pear push Switch (PBW-01). It also has a Nurse Call and a Cancel/Presence Switch onboard.

It is powered by a 12 V Alkaline Battery and also comes with the external 12 VDC power adapter version (WB-01/P) to eliminate the battery life issue.

It can be installed easily next to patient's bed regardless of the wiring layout of the facility.

## **Technical Specifications:**

| Weight                               | 60 g                    |                     |             |
|--------------------------------------|-------------------------|---------------------|-------------|
| Dimensions                           | W:80 mm                 | H:80 mm             | D: 20 mm    |
| Raw Material                         | Polycarbonate + ABS     |                     |             |
| Color                                | White                   |                     |             |
| Port                                 | RJ11                    |                     |             |
| Power Supply                         | 12 VBattery(WB-01) / 12 | V DC externalAdapte | er(WB-01/P) |
| BatteryType                          | 23A Alkaline            |                     |             |
| Battery Life                         | 6 months                |                     |             |
| Wireless Range                       | 100 meters radius outdo | ors                 |             |
| Wireless Frequency                   | 433 MHz                 |                     |             |
| Operating Temperature -10°C ~ +50° C |                         |                     |             |
| OperatingHumidity                    | 30% ~ 80% RH            |                     |             |
| Mounting                             | Flush/Surface           | <u> </u>            |             |