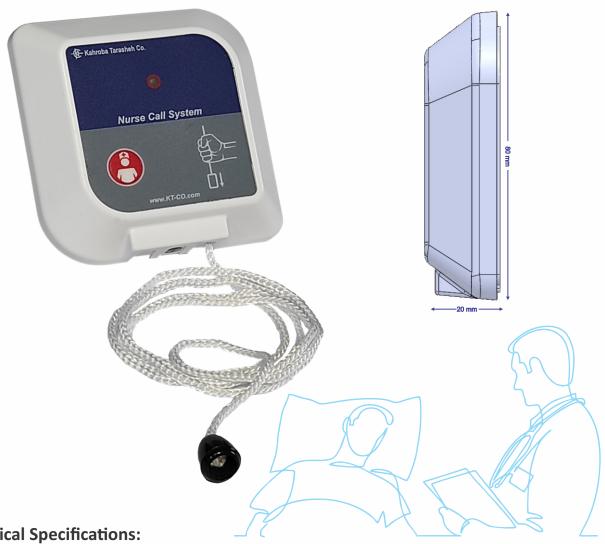

## SMART NCS-PULL CORD SWITCH (TB-31)

TB-31 is used in patient's bathroom, shower or similar areas making the call easier by pulling the cord. It activates an Emergency call in the management center which has a higher priority than normal nurse calls.

TB-31 normally comes with a Cancel/Presence switch on the panel.

| Weight                | 58g                 |           |          |
|-----------------------|---------------------|-----------|----------|
| Dimensions            | W: 80 mm            | H: 80 mm  | D.Qmm    |
| Raw Material:         | Polycarbonate + ABS | 11. 00 mm | 2,211111 |
| Color                 | White               |           |          |
| Power Supply          | 12 V                |           |          |
| Cord Capacity         | Max 20 Kg           |           |          |
| Operating Temperature | -10°C ~ +50°C       |           |          |
| Operating Humidity    | 30-% ~ 80% RH       |           |          |
| Mounting              | Surface/Flush       |           |          |