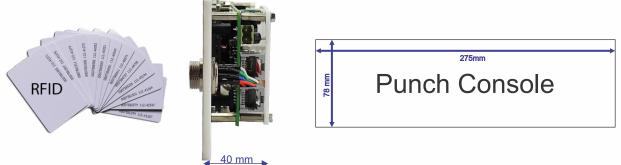

BCU-34 is equipped with an RFID card/tag to be used as the Nurse Presence indicator and comes with a 4.3-inch display to monitor the Patient particulars from Hospital Information System (HIS) through Staff Console (CUI-32). The display also shows the date and room temperature.

## **Technical Specifications:**

| Weight                | 400 g                                                |
|-----------------------|------------------------------------------------------|
| Dimensions            | W: 300 mm H: 85 mm D:40 mm                           |
| Raw Material          | PolycarbonatePlexiglass                              |
| PowerSupply           | 12 V DC(via an external Power Adaptor)               |
| Color                 | White                                                |
| Port1                 | RJ45 Connecor to Layout Ring Wiring                  |
| Port2                 | 8-pin, Military male connector to Patient's Handset  |
| RFID Reader/Tag       | Range: 1 ~ 4 cm, Frequency: 135 KHz, Data: 40-bit ID |
| LCD Type, Size        | TFT, 4.3"                                            |
| Speaker               | 8 ohms, 0.5 Watt                                     |
| Operating Temperature | -10 ° C ~ +50 ° C                                    |
| Operating Humidity    | 30% ~ 80% RH                                         |
| Mounting              | Flush (Cavity Dimensio:275mm x 78 mm x 100 mm)       |