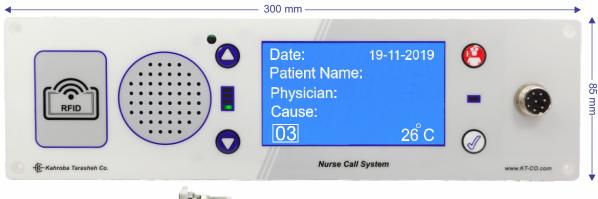

## SMART NCS-PATIENT'S INTERCOM PANEL+ RFID (BCU-34)

BCU-34 is the bedside Patient's panel with a speaker to enable 2-way communication between the patient and the management staff using the microphone on the pear push switch or handset (NCB-33/35). It has 2 buttons to adjust the volume of the speaker.

It is equipped with an 8-pin military connector to ensure constant connectivity of the panel to Patient's Handset / Pear push Button (NCB-33/35) despite probable jolts.

BCU-34 also has a Nurse Call and a Cancel/Presence Switch and can initiate 6 different emergency code calls by pressing a combination of 2 out of 4 keys on the panel (2 Volume keys, Nurse call and Cancel/Presence Switches).

BCU-34 is equipped with an RFID card/tag to be used as the Nurse Presence indicator and comes with a 4.3-inch display to monitor the Patient particulars from Hospital Information System (HIS) through Staff Console (CUI-32). The display also shows the date and room temperature.

BCU-34 provides the 12VDC to Pull Cord Switches (TB-31) and Dome Lights (ODL-31/2/4) in the room/ward through the on-board switching power supply. It can also control the patient's study light via the pear push switch (NCB-33/35) special button.

## **Technical Specifications:**

| Weight                | 400 g                                                |
|-----------------------|------------------------------------------------------|
| Dimensions            | W: 300 mm H: 85 mm D:40 mm                           |
| Raw Material          | PolycarbonatePlexiglass                              |
| PowerSupply           | 12 V DC(via an external Power Adaptor)               |
| Color                 | White                                                |
| Port1                 | RJ45 Connecor to Layout Ring Wiring                  |
| Port2                 | 8-pin, Military male connector to Patient's Handset  |
| RFID Reader/Tag       | Range: 1 ~ 4 cm, Frequency: 135 KHz, Data: 40-bit ID |
| LCD Type, Size        | TFT, 4.3"                                            |
| Speaker               | 8 ohms, 0.5 Watt                                     |
| Operating Temperature | -10 ° C ~ +50 ° C                                    |
| Operating Humidity    | 30% ~ 80% RH                                         |
| Mounting              | Flush (Cavity Dimensio:275mm x 78 mm x 100 mm)       |