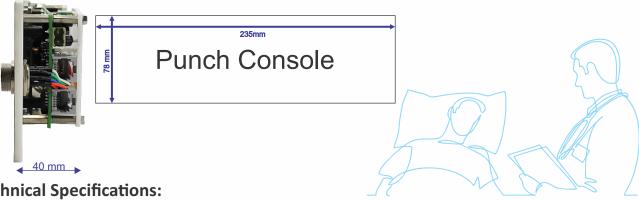

## **Technical Specifications:**

| Weight                | 377 g                                               |
|-----------------------|-----------------------------------------------------|
| Dimensions            | W:255 mm H:85 mm D:40 mm                            |
| Raw Material          | Polycarbonate Plexiglass                            |
| Power Supply          | 12 V DC(via an external Power Adaptor)              |
| Color                 | White                                               |
| Port1                 | RJ45 Connector to Layout Ring Wiring                |
| Port2                 | 8-pin, Military male connector to Patient's Handset |
| LCD Type, Size        | TFT, 4.3"                                           |
| Speaker               | 8 ohms, 0.5 Watt                                    |
| Operating Temperature | -10 ° C ~ +50° C                                    |
| Operating Humidity    | 30% ~ 80% RH                                        |
| Mounting              | Flush (Cavity Dimension235 mmx 78 mm x 100 mm)      |