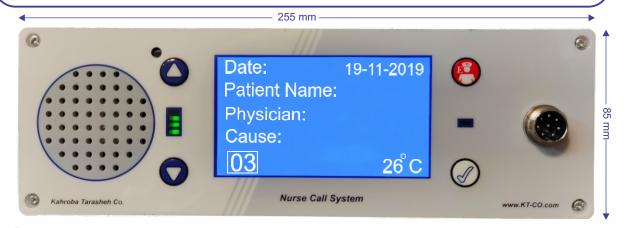

## SMART NCS-PATIENT'S INTERCOM PANEL (BCU-34N)

BCU-34N is the bedside Patient's panel with a speaker to enables 2-way communication between the patient and the management staff using the Microphone on the pear push switch or handset (NCB-33/35). It has 2 buttons to adjust the volume of the speaker.

It is equipped with an 8-pin military connector to ensure constant connectivity of the panel to Patient's Handset / Pear push Button (NCB-33/35) despite probable jolts.

BCU-34N also has a Nurse Call and a Cancel/Presence Switch and can initiate 6 different emergency code calls by pressing a combination of 2 out of 4 keys on the panel (2 Volume keys, Nurse call and Cancel/Presence Switches).

BCU-34N comes with a 4.3-inch display to monitor the Patient particulars from Hospital Information System (HIS) through Staff Console (CUI-32). The display also shows the date and room

BCU-34N provides the 12VDC to Pull Cord Switches (TB-31) and Dome Lights (ODL-31/2/4) in the room/ward through the on-board switching power supply. It can also control the patient's study light via the pear push switch (NCB-33/35) special button.

## **Technical Specifications:**

| Weight                | 377 g                                               |
|-----------------------|-----------------------------------------------------|
| Dimensions            | W:255 mm H:85 mm D:40 mm                            |
| Raw Material          | Polycarbonate Plexiglass                            |
| Power Supply          | 12 V DC(via an external Power Adaptor)              |
| Color                 | White                                               |
| Port1                 | RJ45 Connector to Layout Ring Wiring                |
| Port2                 | 8-pin, Military male connector to Patient's Handset |
| LCD Type, Size        | TFT, 4.3"                                           |
| Speaker               | 8 ohms, 0.5 Watt                                    |
| Operating Temperature | -10 ° C ~ +50° C                                    |
| Operating Humidity    | 30% ~ 80% RH                                        |
| Mounting              | Flush (Cavity Dimension235 mmx 78 mm x 100 mm)      |