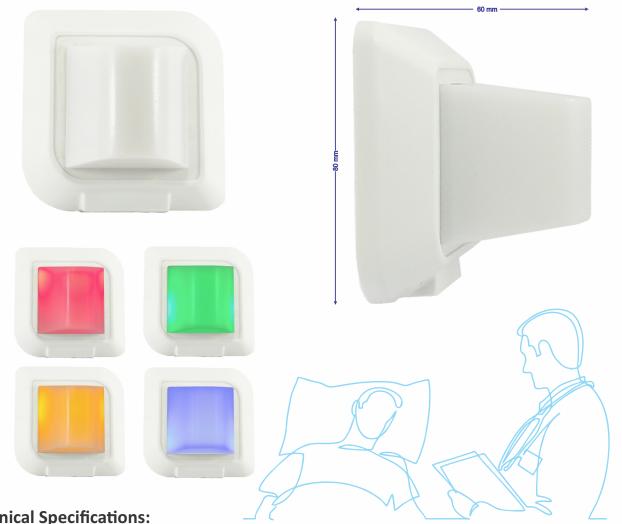

SMART NCS- CORRIDOR STATUS LIGHT (ODL-34)

ODL-34 is a wedge-shape corridor light noticeable from 5 angles which is installed above the patients' room door in the corridor.

ODL-34 has 4 different LED Light colors that will illuminate showing the following states:

- Green Color (Steady): Normal Nurse Call status.
- Red Color (Blinking): Emergency/Critical Nurse Call Status.
- Yellow Color (Steady): Nurse Present status.
- Blue color (Blinking): Code Blue-CPR status.

The light is OFF when no Nurse Call has been activated.

## **Technical Specifications:**

| Weight                | 75g                                                |         |         |
|-----------------------|----------------------------------------------------|---------|---------|
| Dimensions            | W: 80 mm                                           | H:80 mm | D: 60 1 |
| Raw Material          | ABS                                                |         |         |
| Color                 | White                                              |         |         |
| Power Supply          | 12 V                                               |         |         |
| Light Type            | LED                                                |         |         |
| LED Colors            | Green/Red/Yellow /Blue                             |         |         |
| Operating Temperature | $-10^{\circ}\mathrm{C} \sim +50^{\circ}\mathrm{C}$ |         |         |
| Operating Humidity    | 30-% ~ 80% RH                                      |         |         |
| Mounting              | Flush/Surface                                      |         |         |