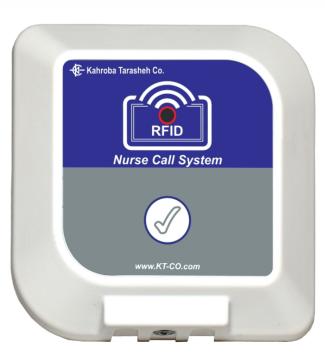

**SMART NCS-Cancel/Presence Switch (CB-34)** 

CB-34 is a Cancel/Presence switch usually installed by the door of the patients' room. It can cancel any Normal/ Emergency or Critical Nurse Call activated from the room.

The nurse will use CB-34 after a call has been taken care of and there is no more activated call associated with the room.

CB-34 also comes with RFID tag/card reader for workflow management and control means.