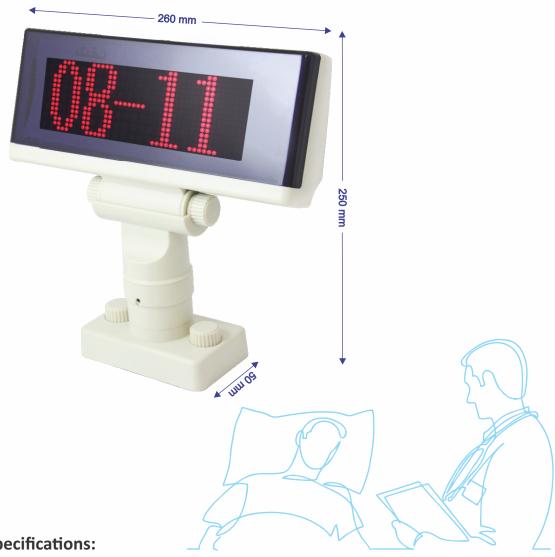

## **REPORTING NCS-DISPLAY UNIT (DP-01)**

DP-01 is the display unit installed in the management center. It is used to display the room/bed number of the highest priority Nurse call.

It can show the time or some advertisement while there is no active Nurse Call present. The content of DP-01 is provided by staff console (CUI-04) through the terminal box (TBI-02) under RS-485 communication protocol.

## Technical Specifications:

| Weight                | 662 g                |                            |         |
|-----------------------|----------------------|----------------------------|---------|
| Dimensions            | W:260 mm             | H:250 mm                   | D:50 mm |
| Raw Material          | ABS+ Plexiglass      |                            |         |
| Color                 | White                |                            |         |
| Power Supply          | 12 V                 |                            |         |
| Display Type          | Dot Matrix with 5 Ch | aracters and Red color LED |         |
| Port                  | RJ45                 |                            |         |
| Operating Temperature | -10°C ~ +50° C       |                            |         |
| Operating Humidity    | 30% ~ 80% RH         |                            |         |
| Mounting              | Surface/Desktop      |                            |         |