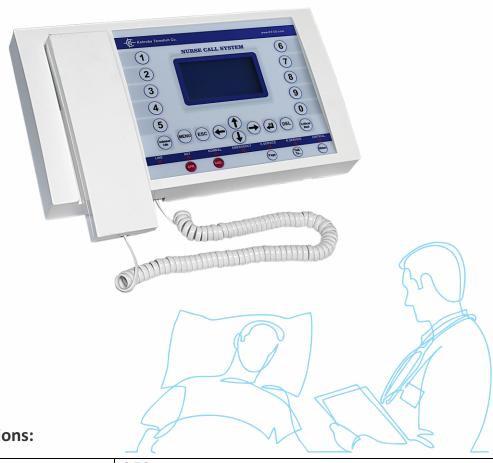

## REPORTING NCS-STAFF CONSOLE (CUI-04)

CUI-04 is a desk unit with integral operating elements. It can make Direct Audio Call to each Patient Consoles (BCP-18). it can also initiate 12 emergency codes using a combination of dedicated buttons through connection to hospital Emergency / Group Summon System.

Patients can also initiate a 2-way Audio call to CUI-04 through their Service Console (BCP-18) It has 5 indicator lamps/ Sound Alarms to notify the Nurse Call Type with a Queue management system to prioritize (Critical the highest – Emergency/Service the medium and Normal the lowest Priority) and display them in priority order on a 128 x 64 LCD display.

The history of calls and the unfinished calls can also be monitored in priority order through dedicated buttons.

Critical Calls through Critical Patient's handset/Pear Push Switch can also be set using a dedicated button on CUI-04.