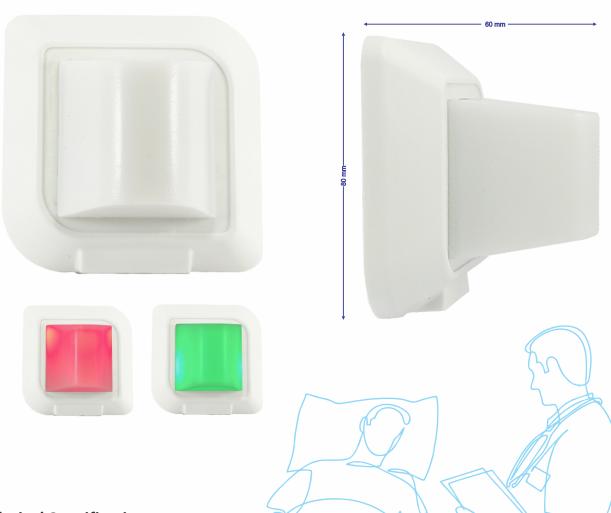

**REPORTING NCS- CORRIDOR STATUS LIGHT (ODL-19)** 

ODL-19 is a wedge-shape Corridor light noticeable from 5 angles which is installed above the patients' room door in the corridor.

It has 2 different LED Light colors that will illuminate showing the following states:

Green Color (Steady): Normal Nurse Call status

Red Color (Blinking): Emergency/Critical Nurse Call Status The light is OFF when no Nurse Call has been activated.

## **Technical Specifications:**

| Weight                | 70g           |         |         |
|-----------------------|---------------|---------|---------|
| Dimensions            | W: 80 mm      | H:80 mm | D: 60 1 |
| Raw Material          | ABS           |         |         |
| Color                 | White         |         |         |
| Power Supply          | 12 V          |         |         |
| Light Type            | LED           |         |         |
| LEDColors             | Green/Red     |         |         |
| Operating Temperature | -10°C ~ +50°C |         |         |
| Operating Humidity    | 30-% ~ 80% RH |         |         |
| Mounting              | Flush/Surface |         |         |