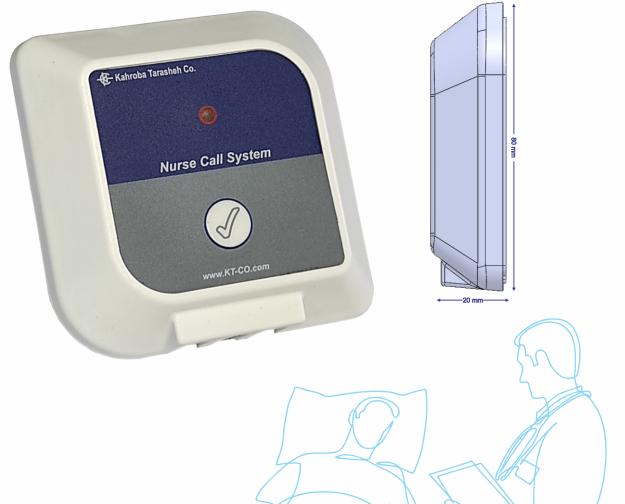

**REPORTING NCS-Cancel/Presence Switch (CB-17)** 

CB-17 is a Cancel/Presence switch usually installed by the door of the patients' room. It can cancel any Normal/ Emergency or Critical Nurse Call activated from the room. The nurse will use CB-17 after a call has been taken care of and there is no more activated call associated with the room.

## **Technical Specifications:**

| Weight                | 58 g                                               |          |          |
|-----------------------|----------------------------------------------------|----------|----------|
| Dimensions            | W: 80 mm                                           | H: 80 mm | D: 20 mm |
| Raw Material          | Polycarbonate + ABS                                |          |          |
| Color                 | White                                              |          |          |
| Power Supply          | 12 V                                               |          |          |
| Operating Temperature | $-10^{\circ}\mathrm{C} \sim +50^{\circ}\mathrm{C}$ |          |          |
| Operating Humidity    | 30% ~ 80% RH                                       |          |          |
| Mounting              | Surface/Flush                                      |          |          |