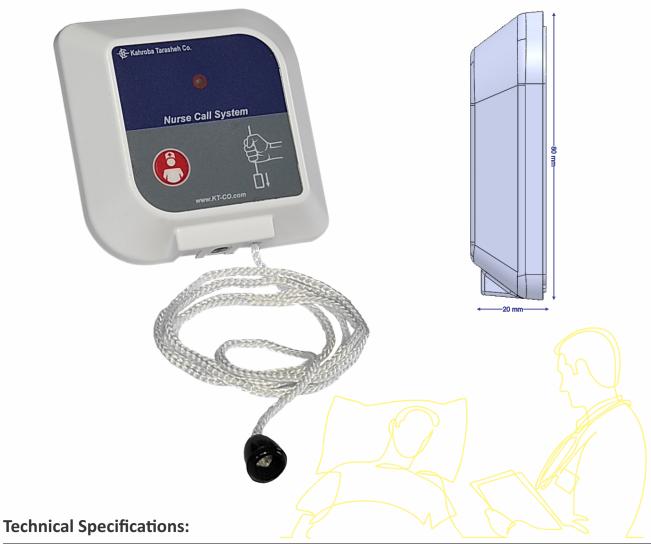

## INFOTAINMENT SYSTEM-PULL CORD SWITCH (TB-31)

TB-31 is used in patient's bathroom, shower or similar areas making the call easier by pulling the cord. It activates an Emergency call in the management center which has a higher priority than normal nurse calls.

TB-31 normally comes with a Cancel/Presence switch on the panel.

| Weight                | 58g                 |          |       |
|-----------------------|---------------------|----------|-------|
| Dimensions            | W: 80 mm            | H: 80 mm | D.2mm |
| Raw Material:         | Polycarbonate + ABS |          |       |
| Color                 | White               |          |       |
| Power Supply          | 12 V                |          |       |
| Cord Capacity         | Max 20 Kg           |          |       |
| Operating Temperature | -10°C ~ +50°C       |          |       |
| Operating Humidity    | 30-% ~ 80% RH       |          |       |
| Mounting              | Surface/Flush       |          |       |