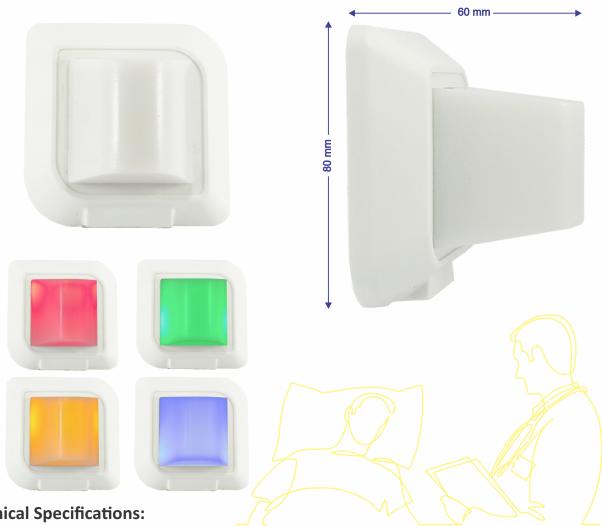

## INFOTAINMENT SYSTEM- CORRIDOR STATUS LIGHT (ODL-34)

ODL-34 is a wedge-shape corridor light noticeable from 5 angles which is installed above the patients' room door in the corridor.

ODL-34 has 4 different LED Light colors that will illuminate showing the following states:

- Green Color (Steady): Normal Nurse Call status.
- Red Color (Blinking): Emergency/Critical Nurse Call Status.
- Yellow Color (Steady): Nurse Present status.
- Blue color (Blinking): Code Blue-CPR status.

The light is OFF when no Nurse Call has been activated.

## **Technical Specifications:**

| Weight                | 75g                      |
|-----------------------|--------------------------|
| Dimensions            | W: 80 mm H:80 mm D: 60 i |
| Raw Material          | ABS                      |
| Color                 | White                    |
| Power Supply          | 12 V                     |
| Light Type            | LED                      |
| LED Colors            | Green/Red/Yellow /Blue   |
| Operating Temperature | -10°C ~ +50°C            |
| OperatingHumidity     | 30-% ~ 80% RH            |
| Mounting              | Flush/Surface            |