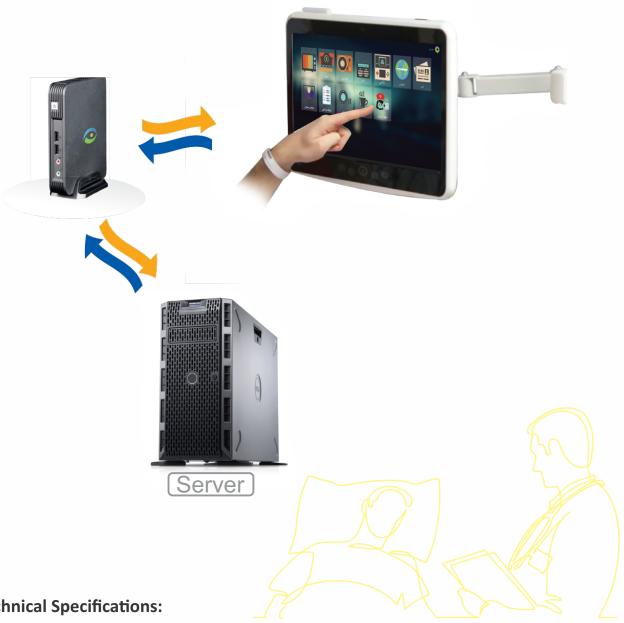

## **INFOTAINMENT SYSTEM-MAIN SERVER**

This is the main server connecting the Hospital Information Service (HIS) to the infotainment System. It also connects to the Mini-PC to manage the content of the infotainment system of the facility via the local network.

The stream of T.V./Satellite programs to each batch of 40 LCDs is made possible using the Multituner DVB-S/DVB-T cards.

The main software of the infotainment system is installed on this server to manage the system.

## **Technical Specifications:**

| Operating System | Windows 10               |
|------------------|--------------------------|
| H.D.D.           | Min. 1T GB - SSD         |
| RAM              | Min 16GB                 |
| Special Hardware | Ethernet Port            |
| Processor        | Min Core 5 or equivalent |