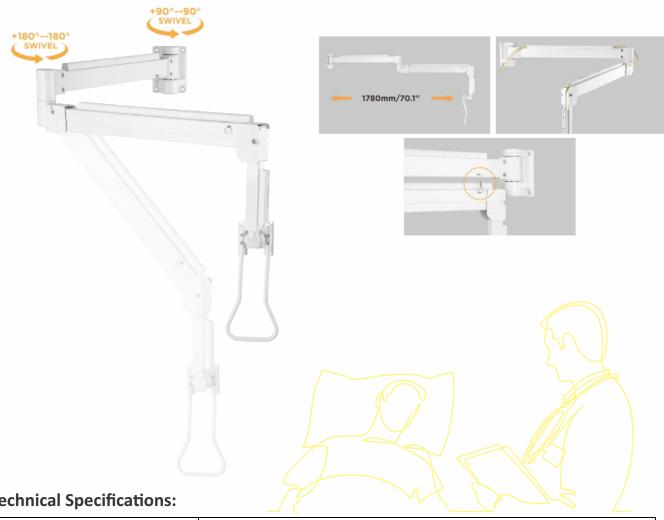

## INFOTAINMENT SYSTEM - EXTENDED REACH ARTICULATED ARM

The patients' All-in-One is attached to a fully flexible articulated wall-mounted gas spring arm giving the patients full control of the location and orientation of the system with comfort.

The counter-balance gas spring mechanism in the arm provides effortless movement bringing the All-in-One in front of the patient and the easy-grip handle makes pivoting, tilting or rotating the screen possible.

The combination of the gas-spring arm and easy-grip handle make the proper placement of the Allin-One unit in front of the patient a snap.

The arm comes with integrated cable management and folding lockable mechanism to create more workspace efficiency and better look.

## **Technical Specifications:**

| Weight                    | 9500 g                                                                      |
|---------------------------|-----------------------------------------------------------------------------|
| Dimensions                | 175 x 1890 x 840 mm (Full Extension: 1780 mm)                               |
| Raw Material              | Steel, Aluminum, Plastic                                                    |
| Color                     | White                                                                       |
| VESA Compatible Size      | 75 x 75 mm, 100 xl 00 mm                                                    |
| Max. Weight Capacity      | 8 Kg                                                                        |
| Screen Movement           | Tilt: $0\sim90^{\circ}$ Swivel: $\pm180^{\circ}$ Rotation: $\pm180^{\circ}$ |
| Screen Size Compatibility | 17 " ~ 32"                                                                  |
| Mounting                  | Surface Wall Mounted                                                        |