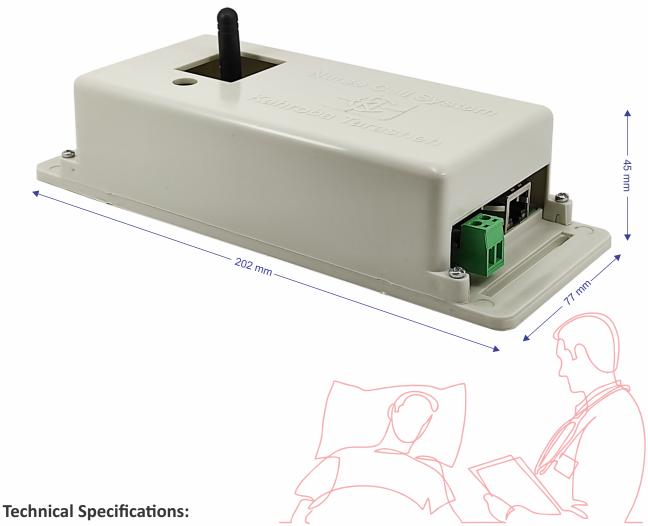

## Weight $175\,\mathrm{g}$ Dimensions W:202 mm H:77 D:45 mm mm Raw Material ABS Color White Power Supply 5 V /3 A 850, 900, 1800 and 1900 MHz (Qualound) Frequency Bands Port 1 RJ45 (LAN) Port 2 SIM card(Standard Size) Operating Temperature -10°C ~ +50° C Operating Humidity 30% ~ 80% RH Mounting Surface