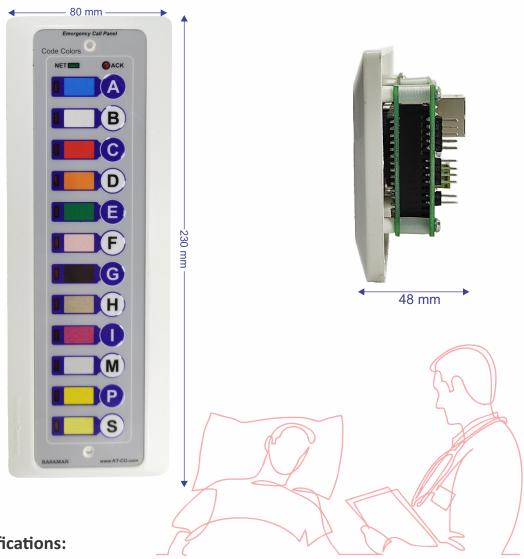

## **EMERGENCY CODE CALL – PANEL (ECP-05)**

ECP-05 are the panels with 12 buttons to Launch a code call (blue, orange, purple, red, yellow, etc.) by pressing the corresponding buttons. The panel is connected to the main Emergency Code Call server over the legacy network of the hospital.

## **Technical Specifications:**

| Weight                | 133 g               |          |         |
|-----------------------|---------------------|----------|---------|
| Dimensions            | W: 230 mm           | H: 80 mm | D:48 mm |
| Raw Material          | Polycarbonate + ABS |          |         |
| Color                 | White               |          |         |
| Power Supply          | 12 V                |          |         |
| Port                  | RJ45                |          |         |
| Operating Temperature | -10°C ~ +50° C      |          |         |
| Operating Humidity    | 30% ~ 80% RH        |          |         |