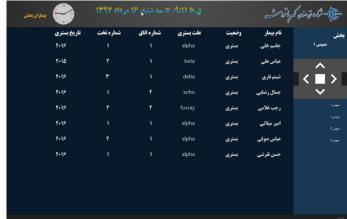

It has the capability to stream the Satellite/T.V. programs from the transponder cards on the server or Patient's Particulars from the Hospital Information Server (List of Patients grouped by section or Physician, Graphical location display of nurse calls in each section or Surgery Section's Patient condition for the family members ) or Queue Management functions or advertising general information about the facility to the public ,etc.