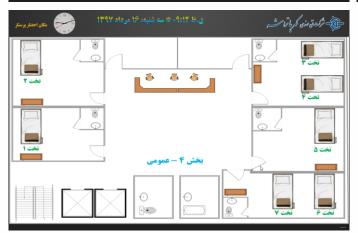

It has the capability to stream the Satellite/T.V. programs from the transponder cards on the server or Patient's Particulars from the Hospital Information Server (List of Patients grouped by section or Physician, Graphical location display of nurse calls in each section or Surgery Section's Patient condition for the family members ) or Queue Management functions or advertising general information about the facility to the public ,etc.