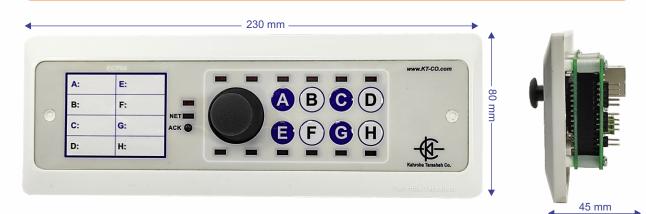

DIGITAL SIGNAGE-CONTENT CONTROL PANEL(ECP-04)/AIR MOUSE

The content to be fed to the LCD displays can either be selected by the ECP-04 control panel which connects to the main digital signage server via the local internet network or by an air-mouse through the GUI on the LCD which is connected to the Mini-PC/Raspberry via a Wi-Fi dongle. ECP-04 has 8 pre-set buttons to choose one of the 8 different streams of information from the server to be displayed on the corresponding LCD. There is also a joystick and 8 indicator lamps to easily choose the desired stream on the panel. Live connection to the server and command signal triggers also use dedicated indicator lamps for monitoring the functions of the panel.

## **Technical Specifications:**

| Weight                | ECP-04: 126 g Air-Mouse: 72 g                        |
|-----------------------|------------------------------------------------------|
|                       |                                                      |
| Dimensions            | ECP-04: W:230 mm H:80 mm D: 45 mm                    |
|                       | Air-Mouse: W: 140mm H: 47 mm <b>D7</b> mm            |
| Raw Material          | ECP-04 Polycarbonate + ABSAir-Mouse: ABS             |
| Color                 | ECP-04: White Air-Mouse: Black                       |
| Power Supply          | ECP-04: 5 V/2A Air-Mouse: 2 x AAA Alkaline Batteries |
| Port                  | ECP-04: RJ45Air-Mouse: WiFi Dongle                   |
| Operating Temperature | $-10^{\circ}\mathrm{C} \sim +50^{\circ}\mathrm{C}$   |
| Operating Humidity    | 30% ~ 80% RH                                         |
| Mounting              | ECP_04: Flush AiMouse: Portable                      |