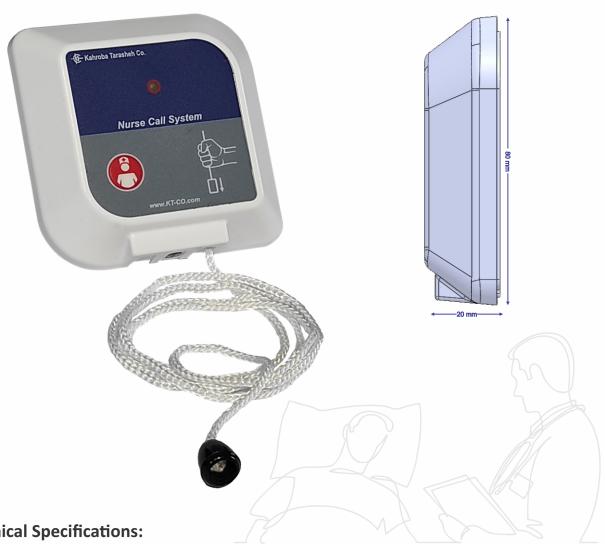

## BASIC NCS-PULL CORD SWITCH (TB-12)

TB-12 is used in patient's bathroom, shower or similar areas making the call easier by pulling the cord and therefore activating a Nurse call on the management Staff LCD Display (CUN-02) TB-12 normally comes with a Nurse call switch on the panel to be used as an alternative to the Pullcord one.

## **Technical Specifications:**

| Weight                | 58 g                |          |         |
|-----------------------|---------------------|----------|---------|
| Dimensions            | W: 80 mm            | H: 80 mm | 10:12hm |
| Raw Material:         | Polycarbonate + ABS |          |         |
| Color                 | White               |          |         |
| Power Supply          | 12 V                |          |         |
| Cord Capacity         | Max 20 Kg           |          |         |
| Operating Temperature | -10°C ~ +50°C       |          |         |
| Operating Humidity    | 30-% ~ 80% RH       |          |         |
| Mounting              | Surface/Flush       |          |         |