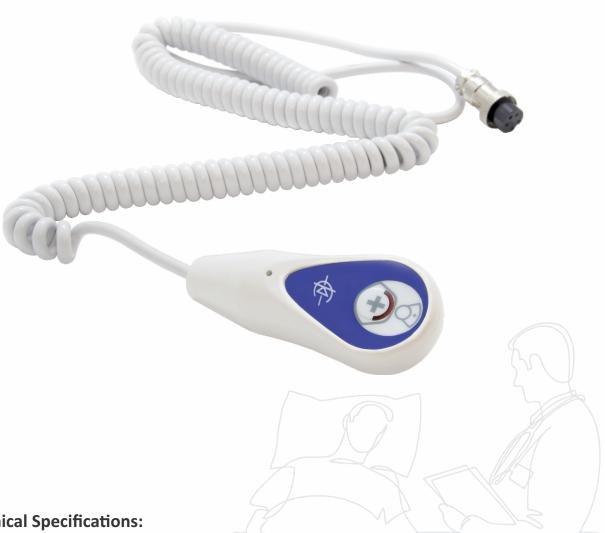

## BASIC NCS-PEAR PUSH SWITCH(PB-03)

PB-03 is the pear push nurse call switch attached to the patient's panel (PBC-12 or PBCN-11) via a coiled cord secured by a 5-pin military socket preventing detachment from the panel by any jolt.

## **Technical Specifications:**

| Weight                | 150 g                                    |          |          |
|-----------------------|------------------------------------------|----------|----------|
| Dimensions            | W:40 mm                                  | H:100 mm | D: 28 mm |
| Raw Material          | Body: Polycarbonate +ABSCoiledCable: PUR |          |          |
| Power Supply          | 12 VDC                                   |          |          |
| Color                 | White                                    |          |          |
| Connection            | 5-Pin MilitaryGx16 (Female)              |          |          |
| Cable Length          | 4 m                                      |          |          |
| Operating Temperature | -10°C ~ +50°C                            |          |          |
| Operating Humidity    | 30-% ~ 80% RI                            | Ŧ        |          |
| Mounting              | Tabular at the bedside/Wall              |          |          |