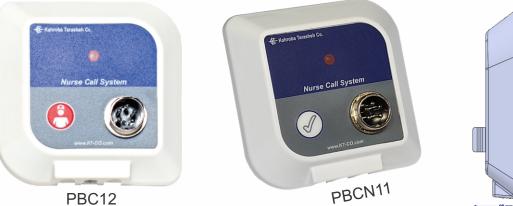

## BASIC NCS-PATIENT PANEL (PBCN-13 & PBC-12 & PBCN-11)

PBCN-11 and PBC-12 Patient panels come with a military socket for connection to the patient pear push Nurse Call Switch (PB-03).

PBCN-11 has an additional Cancel/Presence switch whereas PBC-12 has a Nurse Call switch next to the socket.

## **Technical Specifications:**

| Weight                | PBCN-13: 61 g                          | PBC -12:68 g | PBCN-11:69 g |
|-----------------------|----------------------------------------|--------------|--------------|
| Dimensions            | W:80 mm                                | H:80 mm      | D: 20 mm     |
| Raw Material          | Polycarbonate + ABS                    |              |              |
| Color                 | White                                  |              |              |
| Connection            | 5-Pin Military Gx16 (Male)             |              |              |
| Power Supply          | 12 V                                   |              |              |
| Port                  | 5-Pin Male (Gx16-5) Military connector |              |              |
| Operating Temperature | $-10^{\circ}C \sim +50^{\circ}C$       |              |              |
| Operating Humidity    | 30% ~ 80% RH                           |              |              |
| Mounting              | Flush/Surface                          |              |              |