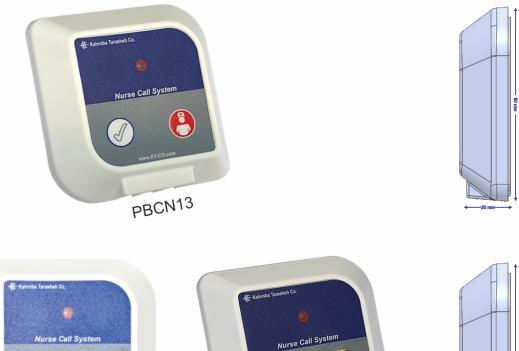

PBCN-13 has a Nurse Call and a Cancel/Presence switch and no military socket.

## **Technical Specifications:**

| Weight                | PBCN-13: 61 g                          | PBC -12:68 g | PBCN-11:69 g |
|-----------------------|----------------------------------------|--------------|--------------|
| Dimensions            | W:80 mm                                | H:80 mm      | D: 20 mm     |
| Raw Material          | Polycarbonate + ABS                    |              |              |
| Color                 | White                                  |              |              |
| Connection            | 5-Pin Military Gx16 (Male)             |              |              |
| Power Supply          | 12 V                                   |              |              |
| Port                  | 5-Pin Male (Gx16-5) Military connector |              |              |
| Operating Temperature | $-10^{\circ}C \sim +50^{\circ}C$       |              |              |
| Operating Humidity    | 30% ~ 80% RH                           |              |              |
| Mounting              | Flush/Surface                          |              |              |