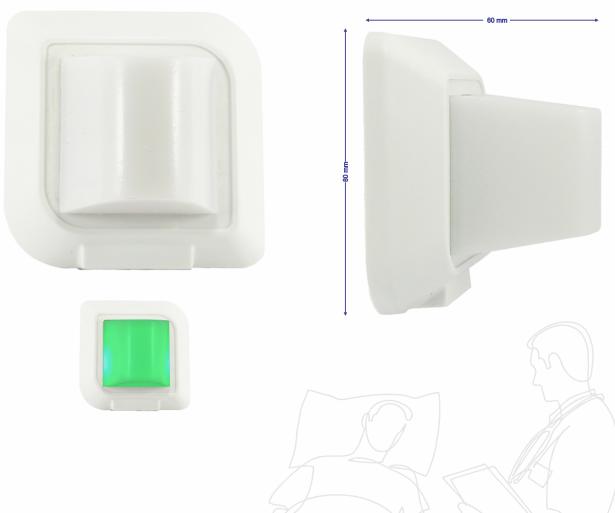

## BASIC NCS- CORRIDOR STATUS LIGHT (ODL-19)

ODL-19 is a wedge-shape corridor light noticeable from 5 angles which is installed above the patients' room door in the corridor.

It has one Steady Green LED Light color that will illuminate in case of a Nurse Call. The light is OFF when no Nurse Call has been activated or after Cancel/Presence Switch has been activated after the call.

## **Technical Specifications:**

| Weight                | 70g                |         |         |
|-----------------------|--------------------|---------|---------|
| Dimensions            | W: 80 mm           | H:80 mm | D: 60 1 |
| Raw Material          | Polycarbonate+ ABS |         |         |
| Color                 | White              |         |         |
| Power Supply          | 12 V               |         |         |
| Light Type            | LED                |         |         |
| LED Color             | Green              |         |         |
| Operating Temperature | -10°C ~ +50°C      |         |         |
| Operating Humidity    | 30-% ~ 80% RH      |         |         |
| Mounting              | Flush/Surface      |         |         |