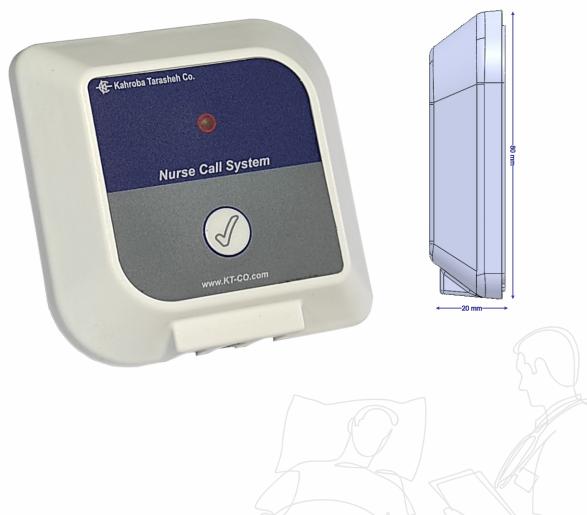

## BASIC NCS-Cancel/Presence Switch (CBN -11)

CBN-11 is a Cancel/Presence switch usually installed by the door of the patients' room. It can cancel the Nurse Calls activated from the Patient's handset (PB-02), Pull Cord Switch (TB12) or Patient Console Switches (PBCN-13 & PBC-12).

## **Technical Specifications:**

| Weight                | 58 g                |          |          |
|-----------------------|---------------------|----------|----------|
| Dimensions            | W: 80 mm            | H: 80 mm | D: 20 mm |
| Raw Material          | Polycarbonate + ABS |          |          |
| Color                 | White               |          |          |
| Power Supply          | 12 V                |          |          |
| Operating Temperature | -10°C ~ +50° C      |          |          |
| Operating Humidity    | 30% ~ 80% RH        |          |          |
| Mounting              | Surface/Flush       |          |          |